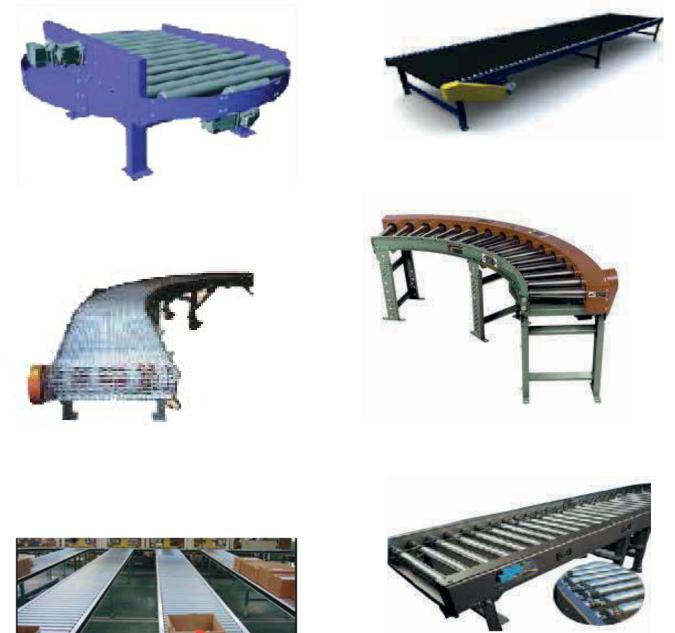

## **CONVEYORS**

Common conveyor types are belt conveyors, roller conveyors, motorized roller conveyors and overhead conveyors. They can be categorized as floor conveyors (mounted on the floor) or overhead conveyors. They are used to move products, create buffers and deliver products in sequence in a production process.

## **Different Types of Conveyors:**

- Roller conveyor.
- Gravity roller conveyor.
- Live (powered) roller conveyor.
- Chain conveyor.

- Slat conveyor.
- Flat belt conveyor.
- Troughed belt conveyor.

Jumeirah Bay Tower: X 2; Office : 207, Jumeirah Lake Towers, Dubai , United Arab Emirates. Tel: +971 4 4531979 Fax: +971 4 4531993 Email: <u>sales@unionspecialmedway.com</u> www.unionspecialmedway.com