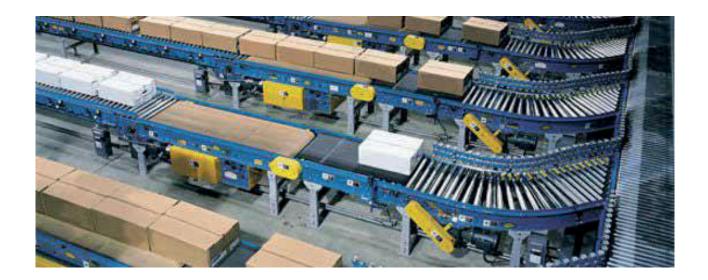

## **CONVEYORS**

Common conveyor types are belt conveyors, roller conveyors, motorized roller conveyors and overhead conveyors. They can be categorized as floor conveyors (mounted on the floor) or overhead conveyors. They are used to move products, create buffers and deliver products in sequence in a production process.

## **Different Types of Conveyors:**

- Roller conveyor.
- Gravity roller conveyor.
- Live (powered) roller conveyor.
- Chain conveyor.

- Slat conveyor.
- Flat belt conveyor.
- Troughed belt conveyor.

Jumeirah Bay Tower: X 2; Office : 207, Jumeirah Lake Towers, Dubai , United Arab Emirates. Tel: +971 4 4531979 Fax: +971 4 4531993 Email: <u>sales@unionspecialmedway.com</u> www.unionspecialmedway.com